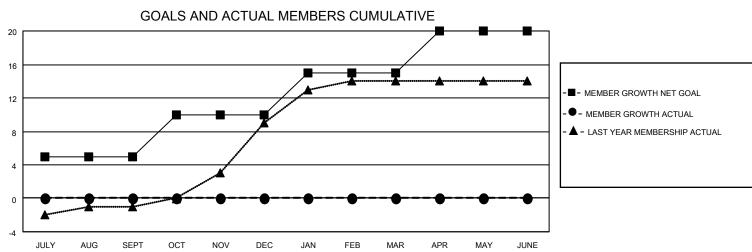

|                             | M             | ONTHLY       | MEMBERS       | HIP PROGRE    | SS REPOF                  | RT                      |                                                                        |  |  |
|-----------------------------|---------------|--------------|---------------|---------------|---------------------------|-------------------------|------------------------------------------------------------------------|--|--|
| LOCATION RUSSIAN FEDERATION |               | District 123 |               |               | Results as of: 10/31/2022 |                         |                                                                        |  |  |
| Clubs                       |               |              |               |               | Mer                       | Members                 |                                                                        |  |  |
|                             | RESULTS FO    | R 2022-2023  |               |               | RESULTS FOR 2022-2023     |                         |                                                                        |  |  |
| QUARTER                     | NEW CLUB GOAL | NEW CLUBS    | DROPPED CLUBS | QUARTER MEM   | BER GROWTH NET<br>GOAL    | MEMBER GROWTH<br>ACTUAL | DROPPED<br>MEMBERS ACTUA<br>(including transfers)                      |  |  |
| JULY/AUG/SEPT               | 0             | 0            | 0             | JULY/AUG/SEPT | 5                         | 0                       | 0                                                                      |  |  |
| OCT/NOV/DEC                 | 0             | 0            | 0             | OCT/NOV/DEC   | 5                         | 0                       | 0                                                                      |  |  |
| JAN/FEB/MAR                 | 0             | 0            | 0             | JAN/FEB/MAR   | 5                         | 0                       | 0                                                                      |  |  |
| APR/MAY/JUNE                | 1             | 0            | 0             | APR/MAY/JUNE  | 5                         | 0                       | 0                                                                      |  |  |
| 0.6                         |               |              |               |               |                           |                         | -■- CURRENT YEAR GOALS FOR NEW CLUBS -●- CURRENT YEAR ACTUAL NEW CLUBS |  |  |
| 0.4                         |               |              |               |               |                           | - ▲ - LAST YEAR ACTUA   | AL NEW CLUBS                                                           |  |  |
| 0.0                         |               |              |               |               |                           |                         |                                                                        |  |  |
| 0.2                         |               | _            |               |               |                           |                         |                                                                        |  |  |
| JULY A                      | UG SEPT OCT   | nov i        | DEC JAN FE    | EB MAR APR    | MAY JUNE                  |                         |                                                                        |  |  |
|                             | GOAL          | S AND ACTU   | JAL MEMBERS   | CUMULATIVE_   |                           |                         |                                                                        |  |  |
| 20                          | GOAL          | S AND ACTU   | JAL MEMBERS   | CUMULATIVE    |                           |                         |                                                                        |  |  |